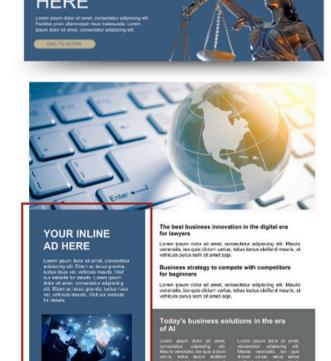

## eBrief Newsletter Ads

With over 3,300 active lawyers licensed in Wyoming, eBrief typically experiences an open rate of over 40%, ensuring strong visibility among Wyoming's legal professionals.

| Header Banner           | Inline Ad               | Footer Banner           |
|-------------------------|-------------------------|-------------------------|
| Top of email            | Middle of email         | Bottom of email         |
| 600 x 200 pixels        | 200 x 300 pixels        | 600 x 200 pixels        |
| \$525<br>(single issue) | \$375<br>(single issue) | \$275<br>(single issue) |
| \$1,785<br>(4 issues)   | \$1,275<br>(4 issues)   | \$935<br>(4 issues)     |

Header Banner 600 X 200 pixels

OUR AD

Inline Ad 200 X 300 pixels

Footer Banner 600 X 200 pixels